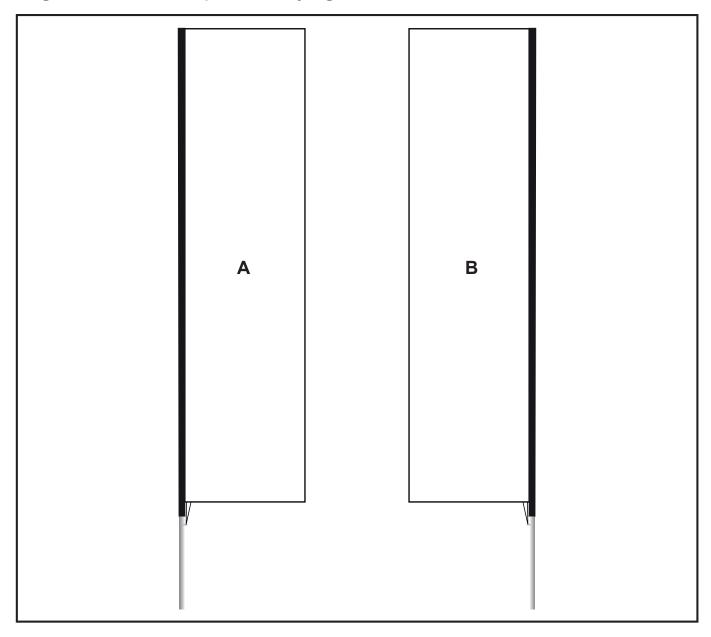

## **Branding Options:**

Size: Position: A Position: B

Size: 735mm wide x 3515mm high Size: 735mm wide x3515mm high